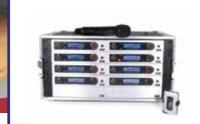

### **MICROPHONES**

Comprehensive range of microphones and stands.

37 M

Range of digital & analogue mixers for more comprehensive use.

**MIXING DESK** 

### **MICROPHONES**

Range of wireless microphones. Handheld, lapel & headset.