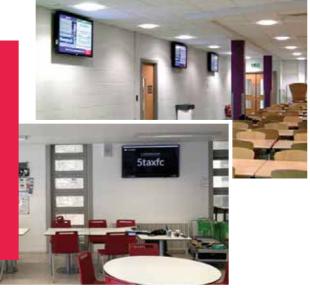

# We can tailor a Digital Signage System to your exact requirements.

Multiple displays across your school displaying dynamic content which you can easily update.

We supply, install, commission and supply end user training allow you to get the very best form your digital investment.