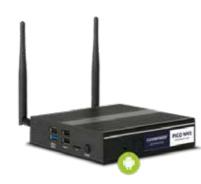

### **PICO Digital Signage Players**

### Take your digital display to the next level.

Upgrade to fully multizone signage by adding a PICO XI media player. Combine promotional offers, wayfinding maps, social media feeds and more across multiple zones to create a truly dynamic and tailored experience.

- > Movies, Images & Slideshows Upload your own content
- > Powerful & Easy to Use
- > QR Code Integration for audience engagement
- > Reliable and works with all HDMI displays