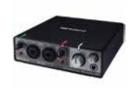

### ROLAND RUBIX22 USB AUDIO INTERFACE

# Connect your microphones, instruments and source equipmnet to your PC or MAC.

- > 2 x low noise mic preamps with XLR jack combo connectors
- > Ableton Live Lite software
- > 1 x USB cable