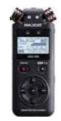

# TASCAM DR-05 PORTABLE RECORDING DEVICE

### Ideal for podcasts, interviews, project-work.

- > 2 x LR microphone inputs with +24V and +48V phantom power
- Includes download licenses for Steinberg Cubase LE & WaveLab LE