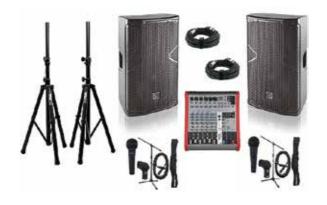

### **PA SYSTEMS**

All PA systems catered for. Professional installation and end user training provided.

Digital for Irish Schools www.toomeyav.ie 10 www.toomeyav.ie 11 Digital for Irish Schools

High quality speaker with headset mic

### **ULTIMATE HALL PA PACKAGE**

Ideal for plays, concerts, bands, etc.

- > High quality 2 speaker PA
- > 1 x powerful 1000 Watt
- > 2 x wired mics & stands
- > 1 x wireless handheld mic