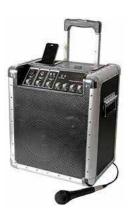

### **TREKKER i300**

The ultra portable TREKKER i300 from PULSE is ideal for schools, parties and general music playback from a range of audio sources.

- > Built-in rechargeable battery for up 8 hours use.
- > Powerful 30 watts peak output, two way system with 8" woofer and dome tweeter.
- > Retractable trolley handle plus ultra smooth wheels for ultimate portability.
- Wired microphone and lead included.