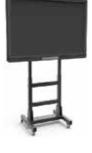

### PHILIPS 75"

Large and impressive flatscreen displays for classrooms, staff rooms and corridor spaces.

These TV's are packed with features and connectivity designed for modern spaces.

Don't Have a Solid Wall or **Need a Mobile Solution?** 

**Fixed Height for Stud** 

or Partition Walls

If your wall is partition or prefab we offer the following options:

4k Resolution

Display

**Clevertouch Features:** 

**Touch** 

Easy to Use

Wireless Casting

Energy

Comprehensive

Warranty

**Electric Height Adjustable Wall Mount** 

**Mobile Fixed Height** Trolley

**Mobile Electric Height Adjustable Wall Trolley** 

No Shadow