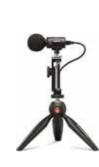

# SHURE APPLE IPHONE/IPAD MICROPHONE KIT

### Digital stereo condenser microphone.

- > 1 x Manfrotto PIXI mini tripod
- > 1 x Lighting cable
- > 1 x USB cable
- > 1 x telephone clip
- > 1 x clamping shoe microphone holder
- > 1 x roll-up neoprene bag
- > 1 x windbreak