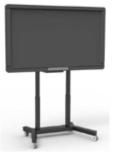

### PHILIPS 75"

Large and impressive flatscreen displays for classrooms, staff rooms and corridor spaces.

These TV's are packed with features and connectivity designed for modern spaces.

Don't Have a Solid Wall or **Need a Mobile Solution?** 

**Fixed Height for Stud** 

or Partition Walls

If your wall is partition or prefab we offer the following options:

4k Resolution

Display

**Clevertouch Features:** 

**Touch** 

Easy to Use

Wireless Casting

Energy

Comprehensive

Warranty

**Electric Height Adjustable Wall Mount** 

**Mobile Fixed Height** Trolley

**Mobile Electric Height Adjustable Wall Trolley** 

No Shadow