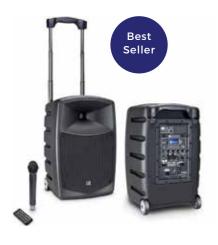

### **PA SYSTEMS**

All PA systems catered for. Professional installation and end user training provided.

Digital for Irish Schools www.toomeyav.ie 10 www.toomeyav.ie 11 Digital for Irish Schools

High quality speaker with headset mic

### PORTABLE WIRELESS BATTERY PA

### Robust educational design.

- > 1 x powerful 120 Watt PA
- > 2 x wireless handheld mic
- > 1 x inbuilt battery, 1 x bluetooth connectivity
- > 1 x floor stand