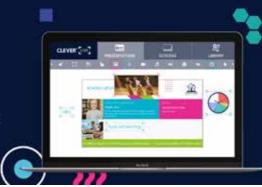

### **DIGITAL SIGNAGE**

CleverLive is an android digital signage solution designed for the everyday user. It allows you to create, schedule and play professional content on any screen. The benefits are numerous. Schedule and display key messages and engaging content instantly around your school.

# CLEVER® LIVE

DYNAMIC, EASY TO USE CLOUD DIGITAL SIGNAGE PLATFORM. UPDATE & CONTROL YOUR SCREENS ANYWHERE IN THE WORLD FROM A SINGLE PORTAL LOGIN.

CleverLive wins
Digital Signage
Technology
of the Year
for CleverLive

### UNLOCK THE POWER OF DIGITAL SIGNAGE

CleverLive is the software platform that enables the creating, deployment, and management of content across one or multiple Clevertouch displays, no matter where they are in the world. Make changes in real time or schedule into your calendar. Send emergency alerts at the touch of a button.

# An award-winning platform trusted by 10,000+ professionals

- > No Subscription fees
- > Easy to use interface
- Full help and support from our dedicated Digital Signage team.