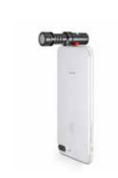

# RODE VIDEO MIC FOR APPLE

# Condenser directional microphone for iPhone and iPad, small and lightweight.

- > Built-in 3.5mm headphone jack for monitoring during recording and playback
- > Weight: 34 g